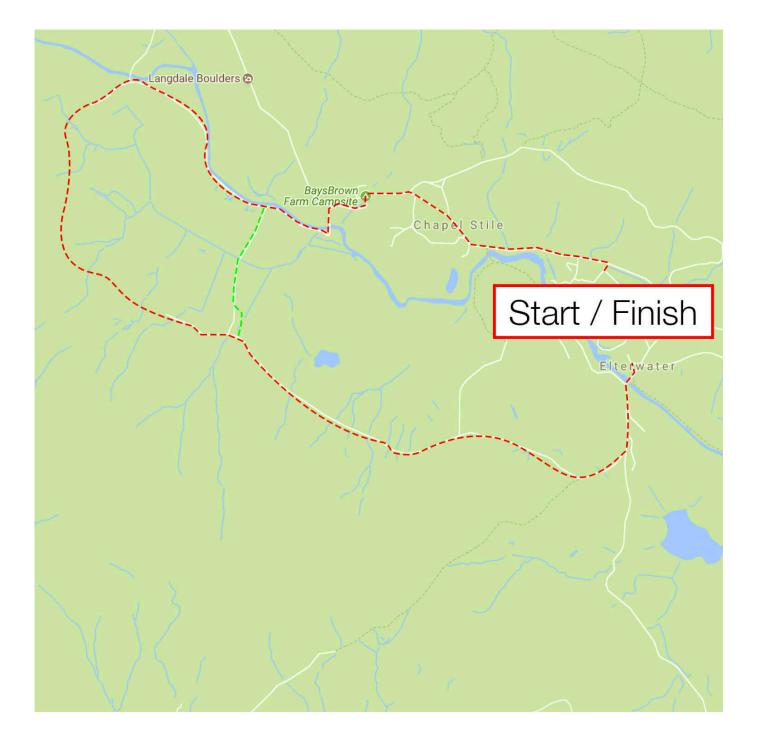

## BAYS BROWN.

Start / Finish - The Langdale Estate (LA22 9JD)

Easy

Distance Difficulty

4 miles

## **ROUTE DESCRIPTION.**

- 1. Starting from the Langdale Estate, head through Chapel Stile turning left in to the Bays Brown camp site. Follow the road through the campsite heading straight on where the road forks to the left towards the farm buildings (a shorter alternative).
- 2. Head over the cattle grid and follow the path round. Where the path forks and there is a bridge to your right, keep left here going past a farm building directly on your right.
- 3. Take the left-hand path which ascends up to a gate, eventually bringing you out at the back of Bays Brown campsite.
- 4. Keeping the campsite and its farm buildings on your left, stick to the path which eventually becomes an undulating road bringing you out at The Eltermere Inn.
- 5. Turn left and head back to Elterwater village. Complete a loop of the village to make this run just over 4 miles.